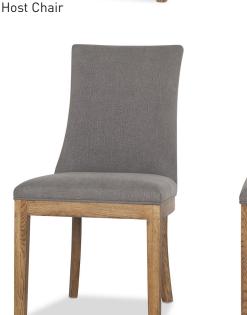

## **DECATUR SEATING COLLECTION**

**PRODUCT** CODE

Host Chair - Nantucket

Grey

215371

Grey Dining Chair - Nantucket 216049 **MEASUREMENTS** 

23"W x 25"D x 37.5"H Seat height: 19"H

20.25"W x 25"D x 37.5"H Seat height: 19"H

**PRICE** 

\$499.00

\$289.00

**COUNTRY OF ORIGIN** 

China

PRODUCT OVERVIEW

Oak frame engineered wood 50% Viscose, 42% polyester, 8% linen upholstered seating Foam and fibre filled seat

Weight restriction: 300lbs

COLOUR/FINISH Nantucket Grey

**CARE INSTRUCTIONS** 

Vacuum regularly Avoid direct exposure to sunlight, heat and standing liquids

COMPLIMENTARY ASSEMBLY OF PRODUCT AVAILABLE BEFORE WAREHOUSE PICKUP UPON REQUEST."