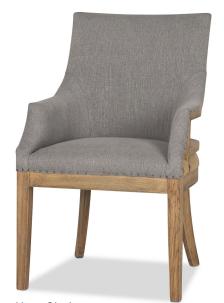

## **DECATUR SEATING COLLECTION**

**PRODUCT** CODE

Host Chair - Nantucket

Grey

215371

Grey Dining Chair - Nantucket 216049 **MEASUREMENTS** 

23"W x 25"D x 37.5"H Seat height: 19"H

20.25"W x 25"D x 37.5"H Seat height: 19"H

**PRICE** 

\$499.00

\$289.00

**COUNTRY OF ORIGIN** 

China

PRODUCT OVERVIEW

Oak frame engineered wood 50% Viscose, 42% polyester, 8% linen upholstered seating Foam and fibre filled seat

Weight restriction: 300lbs

COLOUR/FINISH Nantucket Grey

**CARE INSTRUCTIONS** 

Vacuum regularly Avoid direct exposure to sunlight, heat and standing liquids

COMPLIMENTARY ASSEMBLY OF PRODUCT AVAILABLE BEFORE WAREHOUSE PICKUP UPON REQUEST."