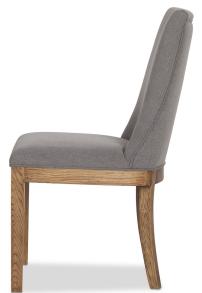

## **DECATUR SEATING COLLECTION**

**PRODUCT** CODE

Host Chair - Nantucket

Grey

215371

Grey Dining Chair - Nantucket 216049 **MEASUREMENTS** 

23"W x 25"D x 37.5"H Seat height: 19"H

20.25"W x 25"D x 37.5"H Seat height: 19"H

**PRICE** 

\$499.00

\$289.00

**COUNTRY OF ORIGIN** 

China

PRODUCT OVERVIEW

Oak frame engineered wood 50% Viscose, 42% polyester, 8% linen upholstered seating Foam and fibre filled seat

Weight restriction: 300lbs

COLOUR/FINISH Nantucket Grey

**CARE INSTRUCTIONS** 

Vacuum regularly Avoid direct exposure to sunlight, heat and standing liquids

COMPLIMENTARY ASSEMBLY OF PRODUCT AVAILABLE BEFORE WAREHOUSE PICKUP UPON REQUEST."